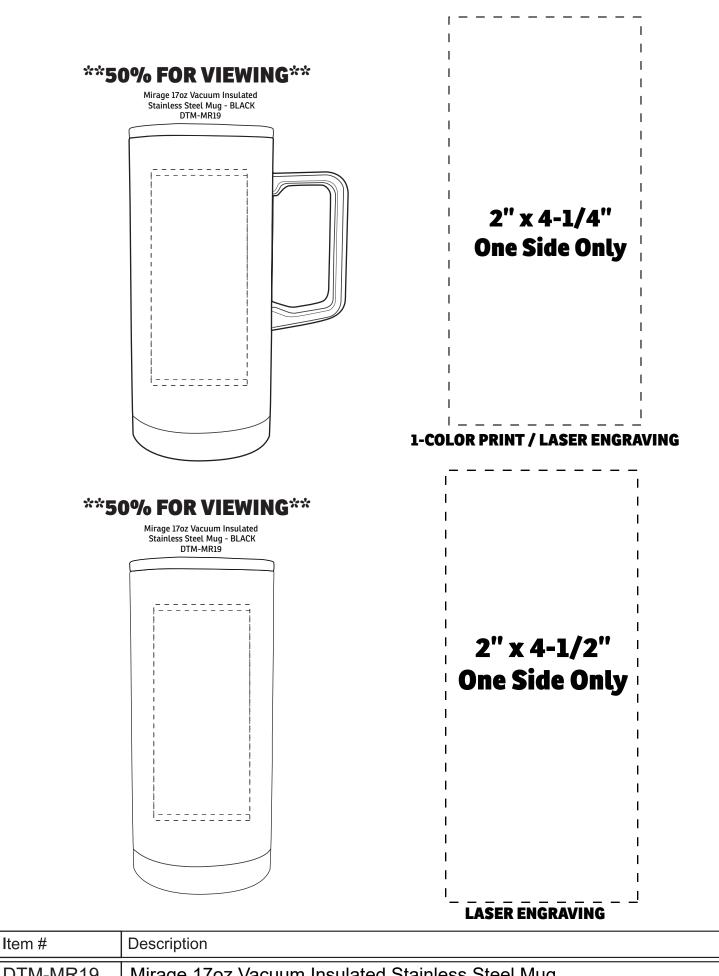

|                      | winaye 1702 vacuum msulaleu Staimess Steel wuy                                                                                                                                                                                                   |  |
|----------------------|--------------------------------------------------------------------------------------------------------------------------------------------------------------------------------------------------------------------------------------------------|--|
| Your artwork will be | sized to max imprint area unless otherwise requested. Due to the orientation of some logos, your                                                                                                                                                 |  |
| artwork may be size  | bur artwork will be sized to max imprint area unless otherwise requested. Due to the orientation of some logos, your twork may be sized smaller than the imprint area listed here or in the catalog to achieve a uniform, non-distorted imprint. |  |