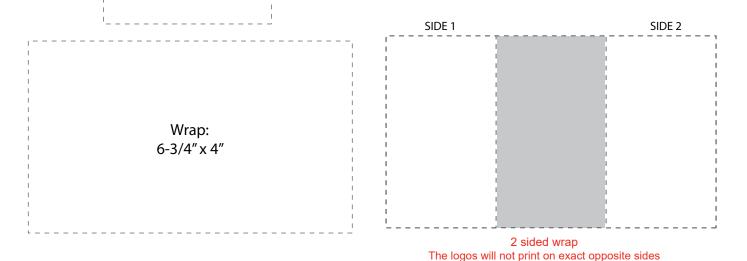

Standard: 3-1/2" x 4"

## \*\*REDUCED TO 50% FOR VIEWING\*\*



Flip-Top 20 oz Plastic Shaker Tumbler DTM-FT18
Back

Flip-Top 20 oz Plastic Shaker Tumbler DTM-FT18
Side

Flip-Top 20 oz Plastic Shaker Tumbler DTM-FT18
DTM-FT18
Side

Flip-Top 20 oz Plastic Shaker Tumbler DTM-FT18
DTM-FT18
Side

Flip-Top 20 oz Plastic Shaker Tumbler DTM-FT18
DTM-FT18
Side

Flip-Top 20 oz Plastic Shaker Tumbler DTM-FT18
DTM-FT18
Side

Flip-Top 20 oz Plastic Shaker Tumbler DTM-FT18
DTM-FT18
DTM-FT18
Side

Flip-Top 20 oz Plastic Shaker Tumbler DTM-FT18
DTM-FT18
DTM-FT18
DTM-FT18
Side

Flip-Top 20 oz Plastic Shaker Tumbler DTM-FT18
DTM-F

Item #DescriptionDTM-FT18FLIP-TOP 20 OZ PLASTIC SHAKER TUMBLER

Your artwork will be sized to max imprint area unless otherwise requested. Due to the orientation of some logos, your artwork may be sized smaller than the imprint area listed