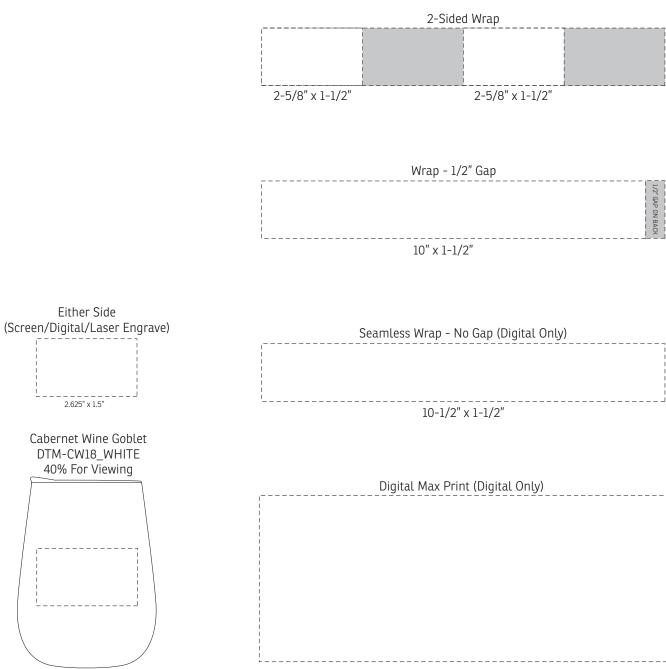

## 40% For Viewing

10-1/2" x 4-1/4"

| Item #                                                                                                                                                                                                                                              | Description          |
|-----------------------------------------------------------------------------------------------------------------------------------------------------------------------------------------------------------------------------------------------------|----------------------|
| DTM-CW18                                                                                                                                                                                                                                            | CABERNET WINE GOBLET |
| Your artwork will be sized to max imprint area unless otherwise requested. Due to the orientation of some logos, your artwork may be sized smaller than the imprint area listed here or in the catalog to achieve a uniform, non-distorted imprint. |                      |