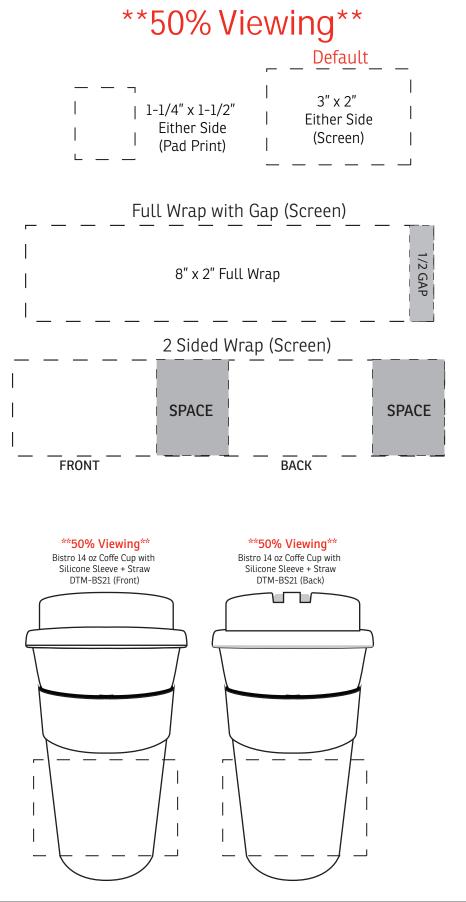

| Item #                                                                                                                                                                                                                                              | Description                                         |
|-----------------------------------------------------------------------------------------------------------------------------------------------------------------------------------------------------------------------------------------------------|-----------------------------------------------------|
| DTM-BS21                                                                                                                                                                                                                                            | Bistro 14 oz Coffe Cup with Silicone Sleeve + Straw |
| Your artwork will be sized to max imprint area unless otherwise requested. Due to the orientation of some logos, your artwork may be sized smaller than the imprint area listed here or in the catalog to achieve a uniform, non-distorted imprint. |                                                     |