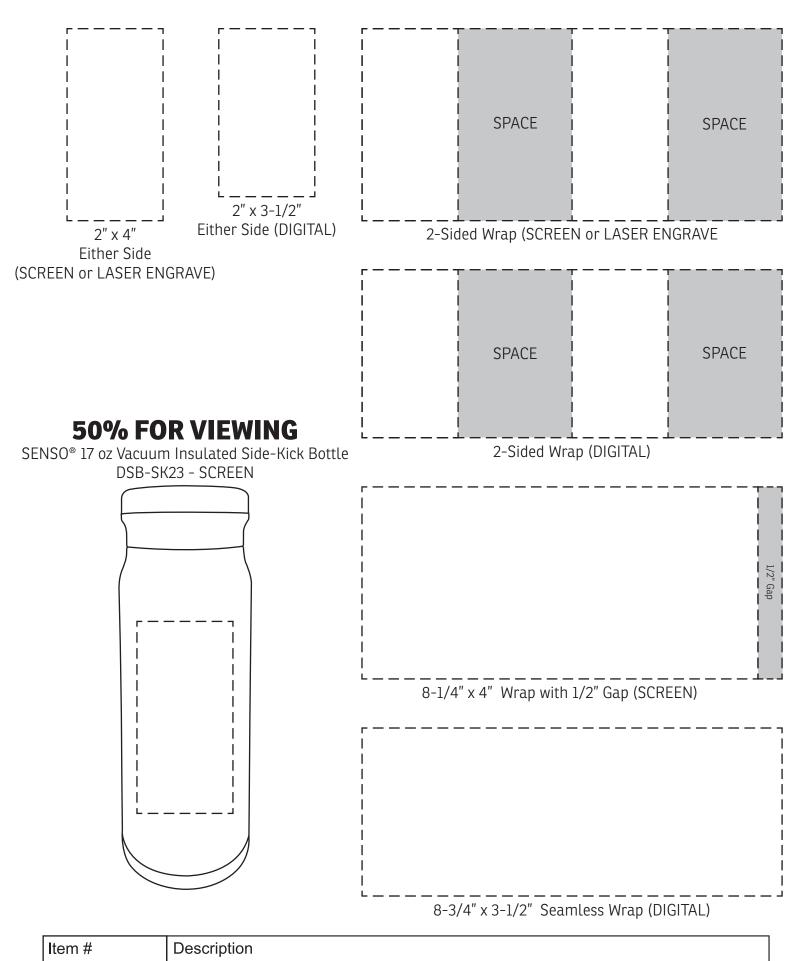

| DSB-SK23                                                                                                              | SENSO® 17 oz Vacuum Insulated Side-Kick Bottle |
|-----------------------------------------------------------------------------------------------------------------------|------------------------------------------------|
| Your artwork will be sized to max imprint area unless otherwise requested. Due to the orientation of some logos, your |                                                |

Your artwork will be sized to max imprint area unless otherwise requested. Due to the orientation of some logos, your artwork may be sized smaller than the imprint area listed here or in the catalog to achieve a uniform, non-distorted imprint.