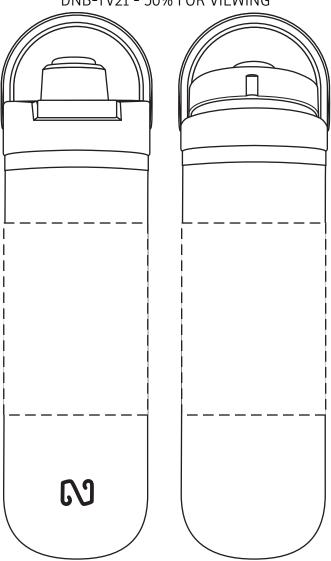

## \*\*\*REDUCE TO 50% VIEWING\*\*\* DEFAULT

NAYAD™ Traveler 18 oz Stainless Bottle with Twist-Top Spout - FRONT & BACK DNB-TV21 - 50% FOR VIEWING

| Item #   | Description                                                |
|----------|------------------------------------------------------------|
| DNB-TV21 | NAYAD™ Traveler 18oz Stainless Bottle with Twist-Top Spout |