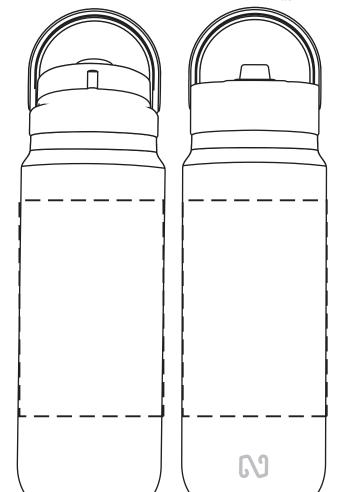

## \*\*\*REDUCED TO 50% VIEWING\*\*\*

NAYAD™ Ranger 26 oz Stainless Double Wall Bottle with Flip-Top Spout Bottle with Flip-Top Spout DNB-RR21 Front

**Default** 

NAYAD™ Ranger 26 oz Stainless Double Wall DNB-RR21 Back

10-7/8" x 4-1/2" Seamless Wrap (Digital Only)

| Item #   | Description                                                          |
|----------|----------------------------------------------------------------------|
| DNB-RR21 | NAYAD™ Ranger 26 oz Stainless Double Wall Bottle with Flip-Top Spout |