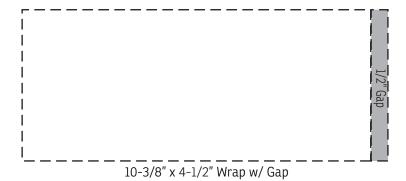

10-7/8" x 4-1/2" Seamless Wrap (Digital Only)

| Item #   | Description                                                          |
|----------|----------------------------------------------------------------------|
| DNB-RR21 | NAYAD™ Ranger 26 oz Stainless Double Wall Bottle with Flip-Top Spout |