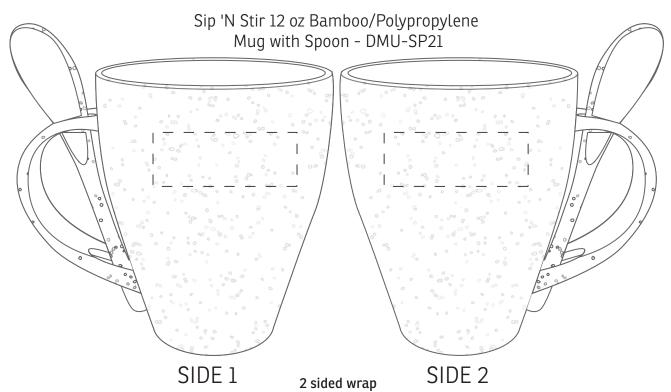

## \*\*REDUCE TO 75% VIEWING\*\*

The logos will not print on exact opposite sides (2" wide per each side). (The logos may appear to be off center on each side due to the 1-1/2" distance needed from the handle)

The logos will not print on exact opposite sides (2-1/4") wide per each side). (The logos may appear to be off center on each side due to the 1-1/2" distance needed from the handle)

| Item #   | Description                                           |  |
|----------|-------------------------------------------------------|--|
| DMU-SP21 | Sip 'N Stir 12 oz Bamboo/Polypropylene Mug with Spoon |  |