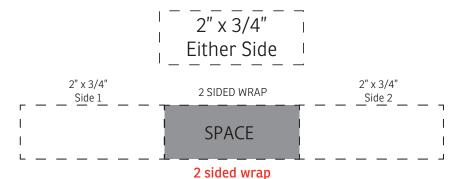

## \*\*REDUCE TO 75% VIEWING\*\*

The logos will not print on exact opposite sides (2" wide per each side). (The logos may appear to be off center on each side due to the 1-1/2" distance needed from the handle)

The logos will not print on exact opposite sides (2-1/4") wide per each side). (The logos may appear to be off center on each side due to the 1-1/2" distance needed from the handle)

| Item #   | Description                                           |  |
|----------|-------------------------------------------------------|--|
| DMU-SP21 | Sip 'N Stir 12 oz Bamboo/Polypropylene Mug with Spoon |  |