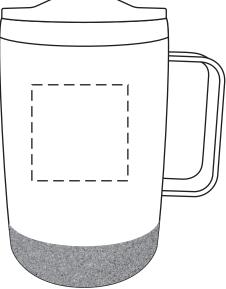

## **50% FOR VIEWING**

Sapora 12 oz Vacuum Insulated Stainless Steel Mug with Cork Base DMU-SA23 - RIGHT HANDLE

The logo may appear off center due to production needing 1.5 inch spacing away from the handle