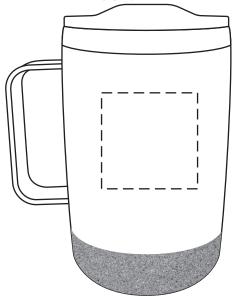

## 50% FOR VIEWING

Sapora 12 oz Vacuum Insulated Stainless Steel Mug with Cork Base DMU-SA23 - LEFT HANDLE

The logo may appear off center due to production needing 1.5 inch spacing away from the handle