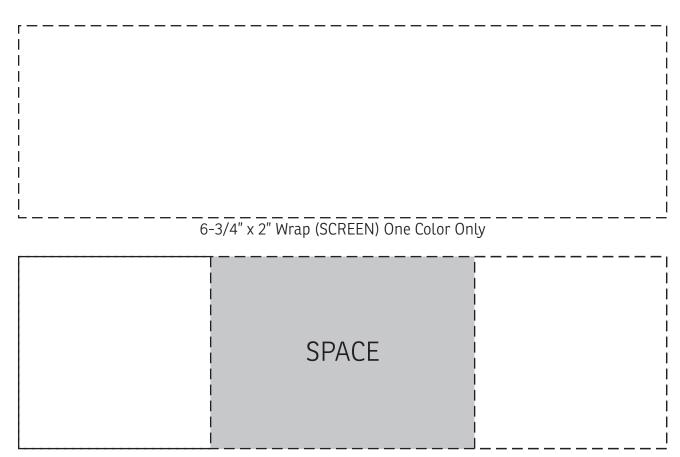

2-Sided Wrap (SCREEN OR LASER ENGRAVE)

(SCREEN OR LASER ENGRAVE)

| Item # | Description |
|--------|-------------|
|--------|-------------|

DMU-SA23 Sapora 12 oz Vacuum Insulated Stainless Steel Mug with Cork Base

Your artwork will be sized to max imprint area unless otherwise requested. Due to the orientation of some logos, your artwork may be sized smaller than the imprint area listed here or in the catalog to achieve a uniform, non-distorted imprint.