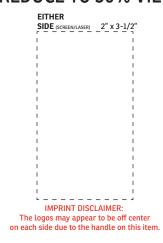

# \*\*\*REDUCE TO 50% VIEWING\*\*\*

# \*\*\*REDUCE TO 50% VIEWING\*\*\*

WRAP (SCREEN/LASER)