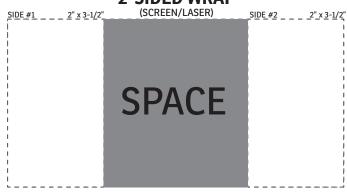

## \*\*\*REDUCE TO 50% VIEWING\*\*\* 2-SIDED WRAP

IMPRINT DISCLAIMER: The logos will not print on exact opposite sides. (The logos may appear to be off center on each side due to the handle on this item)