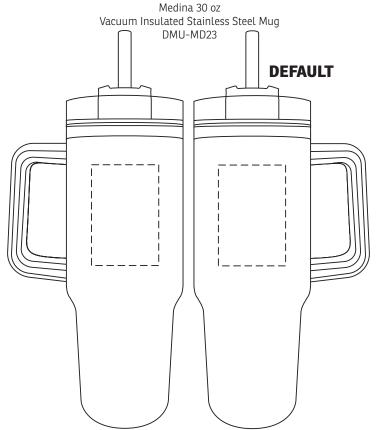

## **35% FOR VIEWING**

(Logo may appear to be off center due to production needing 1.5 inches of space away from the handle)

8-1/2" x 3-1/2" 270 Degree Wrap (DIGITAL)

| Item #   | Description                                       |
|----------|---------------------------------------------------|
| DMU-MD23 | Medina 30 oz Vacuum Insulated Stainless Steel Mug |