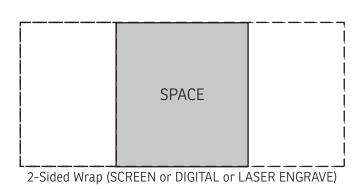

## **50% FOR VIEWING**



Either Side (SCREEN or DIGITAL or LASER ENGRAVE)

## **35% FOR VIEWING**







(Logo may appear to be off center due to production needing 1.5 inches of space away from the handle)



8-1/2" x 3-1/2" 270 Degree Wrap (DIGITAL)

| Item #   | Description                                       |
|----------|---------------------------------------------------|
| DMU-MD23 | Medina 30 oz Vacuum Insulated Stainless Steel Mug |

Your artwork will be sized to max imprint area unless otherwise requested. Due to the orientation of some logos, your artwork may be sized smaller than the imprint area listed here or in the catalog to achieve a uniform, non-distorted imprint.