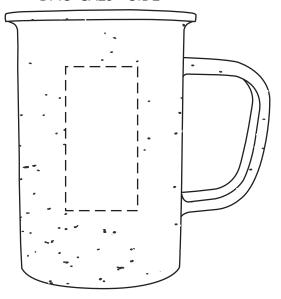

## **50% FOR VIEWING**

Caldron 22 oz Enamel-Lined Iron Mug

DMU-CA23 - SIDE

Caldron 22 oz Enamel-Lined Iron Mug

DMU-CA23 - SIDE

Disclaimer: The logo may appear off center due to production needing 1.5 inch spacing away from the handle. Imprint may break-up due to the texture on the bottle surface.

| Item #   | Description                         |
|----------|-------------------------------------|
| DMU-CA23 | Caldron 22 oz Enamel-Lined Iron Mug |

Your artwork will be sized to max imprint area unless otherwise requested. Due to the orientation of some logos, your artwork may be sized smaller than the imprint area listed here or in the catalog to achieve a uniform, non-distorted imprint.