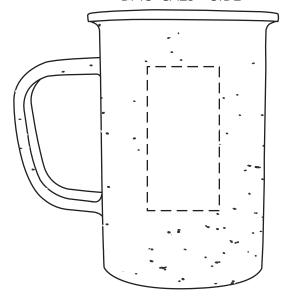

## **50% FOR VIEWING**

Caldron 22 oz Enamel-Lined Iron Mug

DMU-CA23 - SIDE

Caldron 22 oz Enamel-Lined Iron Mug

DMU-CA23 - SIDE

Disclaimer: The logo may appear off center due to production needing 1.5 inch spacing away from the handle. Imprint may break-up due to the texture on the bottle surface.

| Item #   | Description                         |
|----------|-------------------------------------|
| DMU-CA23 | Caldron 22 oz Enamel-Lined Iron Mug |

Your artwork will be sized to max imprint area unless otherwise requested. Due to the orientation of some logos, your artwork may be sized smaller than the imprint area listed here or in the catalog to achieve a uniform, non-distorted imprint.