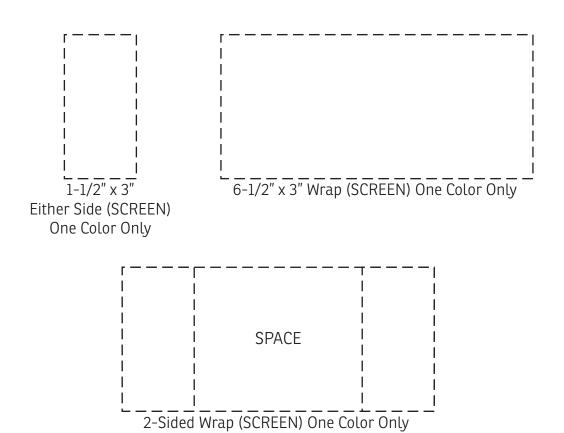

## **50% FOR VIEWING**

## **50% FOR VIEWING**

Caldron 22 oz Enamel-Lined Iron Mug

DMU-CA23 - SIDE

Caldron 22 oz Enamel-Lined Iron Mug

DMU-CA23 - SIDE

Disclaimer: The logo may appear off center due to production needing 1.5 inch spacing away from the handle. Imprint may break-up due to the texture on the bottle surface.