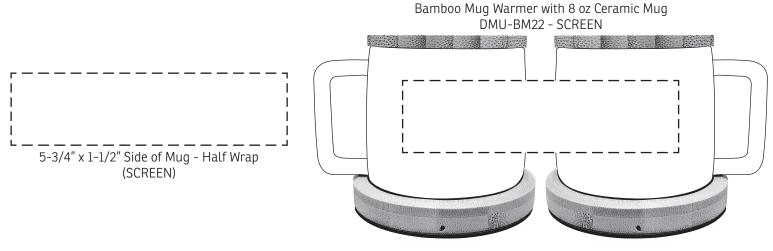

Your artwork will be sized to max imprint area unless otherwise requested. Due to the orientation of some logos, your artwork may be sized smaller than the imprint area listed here or in the catalog to achieve a uniform, non-distorted imprint.