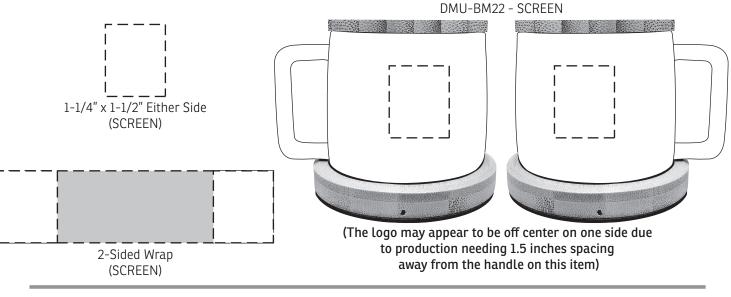

Your artwork will be sized to max imprint area unless otherwise requested. Due to the orientation of some logos, your artwork may be sized smaller than the imprint area listed here or in the catalog to achieve a uniform, non-distorted imprint.