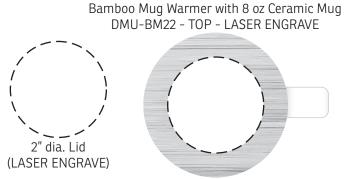

Your artwork will be sized to max imprint area unless otherwise requested. Due to the orientation of some logos, your artwork may be sized smaller than the imprint area listed here or in the catalog to achieve a uniform, non-distorted imprint.