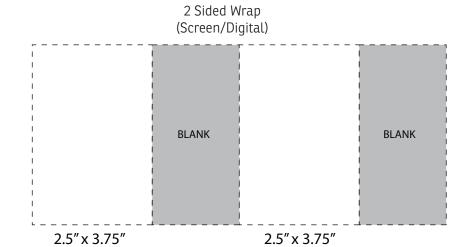

## Either Side (Screen/Digital/Laser Engrave)

2.5" x 3.75"

## **SHOWN AT 50%**



Stratford 17oz Pop-Top Vacuum Insulated Stainless Steel Bottle DBT-ST17 Front (50% for viewing)







| Item #   | Description                                                    |
|----------|----------------------------------------------------------------|
| DBT-ST17 | STRATFORD 170Z POP-TOP VACUUM INSULATED STAINLESS STEEL BOTTLE |

Your artwork will be sized to max imprint area unless otherwise requested. Due to the orientation of some logos, your artwork may be sized smaller than the imprint area listed here or in the catalog to achieve a uniform, non-distorted imprint.