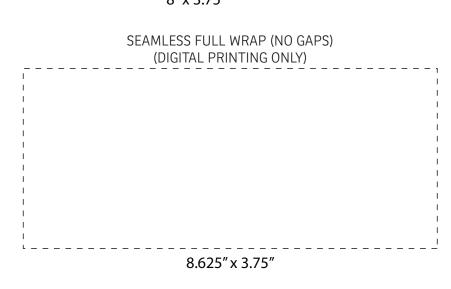

Your artwork will be sized to max imprint area unless otherwise requested. Due to the orientation of some logos, your artwork may be sized smaller than the imprint area listed here or in the catalog to achieve a uniform, non-distorted imprint.