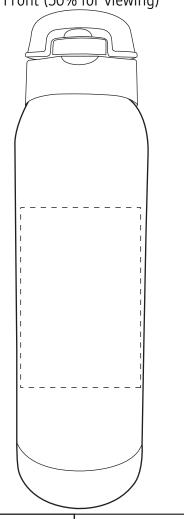

## **SHOWN AT 50%**

Stratford 17oz Pop-Top Vacuum Insulated Stainless Steel Bottle DBT-ST17 Front (50% for viewing)

| Item #   | Description                                                    |
|----------|----------------------------------------------------------------|
| DBT-ST17 | STRATFORD 170Z POP-TOP VACUUM INSULATED STAINLESS STEEL BOTTLE |