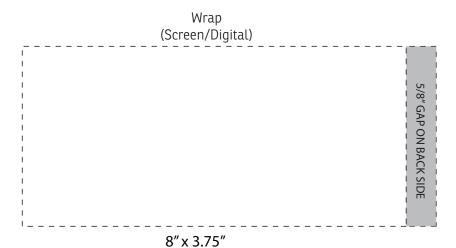

Your artwork will be sized to max imprint area unless otherwise requested. Due to the orientation of some logos, your artwork may be sized smaller than the imprint area listed here or in the catalog to achieve a uniform, non-distorted imprint.