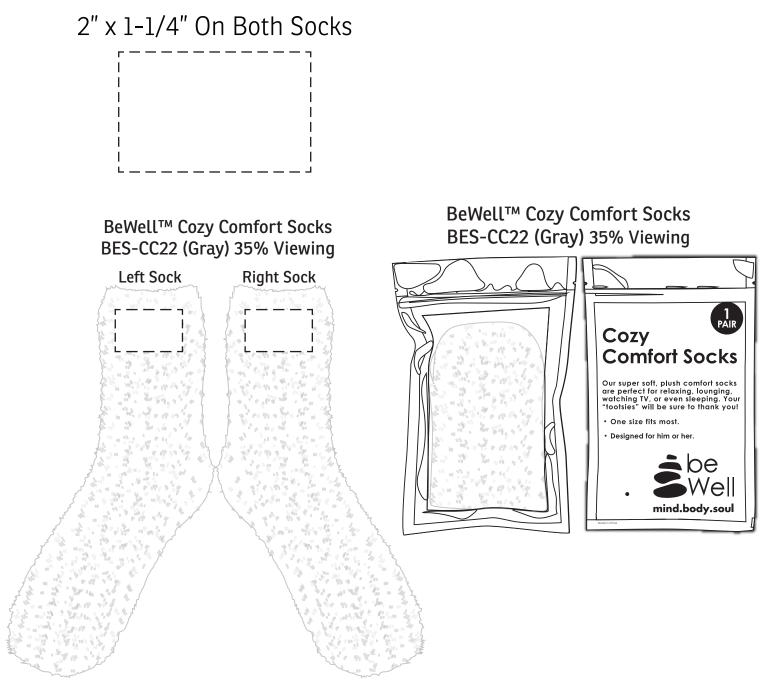

| Item #                                                                                                                | Description                |
|-----------------------------------------------------------------------------------------------------------------------|----------------------------|
| BES-CC22                                                                                                              | BeWell™ Cozy Comfort Socks |
| Your artwork will be sized to max imprint area unless otherwise requested. Due to the orientation of some logos, your |                            |

Your artwork will be sized to max imprint area unless otherwise requested. Due to the orientation of some logos, your artwork may be sized smaller than the imprint area listed here or in the catalog to achieve a uniform, non-distorted imprint.