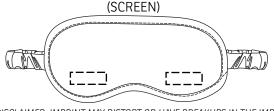

(EMBROIDERY)

1-1/2" x 1/2"
Either Side of Lower Bottom
Corner of Eye Mask
1-COLOR SCREEN

AeroLOFT™ Business First Travel Blanket with Sleep Mask ALK-BL20 - 25% For Viewing

AeroLOFT™ Business First Travel Blanket with Sleep Mask