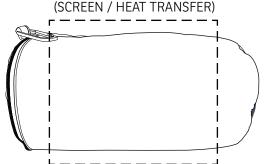

AeroLOFT™ Business First Travel Blanket with Sleep Mask ALK-BL20 - 25% For Viewing (SCREEN / HEAT TRANSFER)

AeroLOFT™ Business First Travel Blanket with Sleep Mask ALK-BL20 (Mask) - 25% For Viewing

\* ITEM DISCLAIMER: IMPRINT MAY DISTORT OR HAVE BREAKUPS IN THE IMPRINTS DUE TO THE TINY BEAD INSIDE ITEMS AND ITEM MATERIAL \*