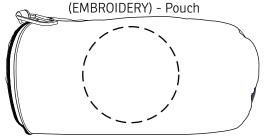

AeroLOFT™ Business First Travel Blanket with Sleep Mask ALK-BL20 - 25% For Viewing (SCREEN / HEAT TRANSFER)

AeroLOFT™ Business First Travel Blanket with Sleep Mask ALK-BL20 (Mask) - 25% For Viewing

\* ITEM DISCLAIMER: IMPRINT MAY DISTORT OR HAVE BREAKUPS IN THE IMPRINTS DUE TO THE TINY BEAD INSIDE ITEMS AND ITEM MATERIAL \*

(EMBROIDERY)

1-1/2" x 1/2"
Either Side of Lower Bottom
Corner of Eye Mask
1-COLOR SCREEN

AeroLOFT™ Business First Travel Blanket with Sleep Mask ALK-BL20 - 25% For Viewing

AeroLOFT™ Business First Travel Blanket with Sleep Mask