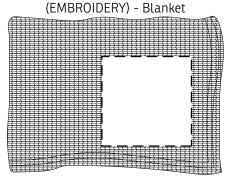

AeroLOFT™ Business First Travel Blanket with Sleep Mask ALK-BL20 - 25% For Viewing (SCREEN / HEAT TRANSFER)

AeroLOFT™ Business First Travel Blanket with Sleep Mask ALK-BL20 (Mask) - 25% For Viewing

\* ITEM DISCLAIMER: IMPRINT MAY DISTORT OR HAVE BREAKUPS IN THE IMPRINTS DUE TO THE TINY BEAD INSIDE ITEMS AND ITEM MATERIAL \*