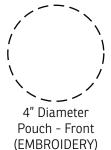

AeroLOFT™ Business First Travel Blanket with Sleep Mask ALK-BL20 - 25% For Viewing (SCREEN / HEAT TRANSFER)

AeroLOFT™ Business First Travel Blanket with Sleep Mask ALK-BL20 (Mask) - 25% For Viewing

\* ITEM DISCLAIMER: IMPRINT MAY DISTORT OR HAVE BREAKUPS IN THE IMPRINTS DUE TO THE TINY BEAD INSIDE ITEMS AND ITEM MATERIAL \*

(EMBROIDERY)

1-1/2" x 1/2"
Either Side of Lower Bottom
Corner of Eye Mask
1-COLOR SCREEN

AeroLOFT™ Business First Travel Blanket with Sleep Mask ALK-BL20 - 25% For Viewing

AeroLOFT™ Business First Travel Blanket with Sleep Mask