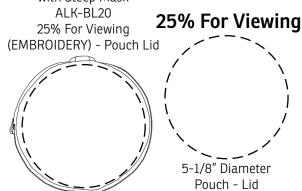

AeroLOFT™ Business First Travel Blanket with Sleep Mask ALK-BL20- 15% For Viewing

25% For Viewing

Item # Description

ALK-BL20 AEROLOFT™ BUSINESS FIRST TRAVEL BLANKET WITH SLEEP MASK

Your artwork will be sized to max imprint area unless otherwise requested. Due to the orientation of some logos, your artwork may be sized smaller than the imprint area listed here or in the catalog to achieve a uniform, non-distorted imprint.