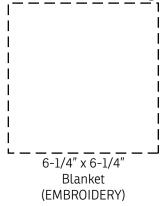

(EMBROIDERY)

1-1/2" x 1/2"
Either Side of Lower Bottom
Corner of Eye Mask
1-COLOR SCREEN

AeroLOFT™ Business First Travel Blanket with Sleep Mask ALK-BL20 - 25% For Viewing

AeroLOFT™ Business First Travel Blanket with Sleep Mask