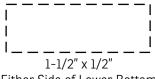

(EMBROIDERY)

1-1/2" x 1/2"
Either Side of Lower Bottom
Corner of Eye Mask
1-COLOR SCREEN

AeroLOFT™ Business First Travel Blanket with Sleep Mask ALK-BL20 - 25% For Viewing

AeroLOFT™ Business First Travel Blanket with Sleep Mask