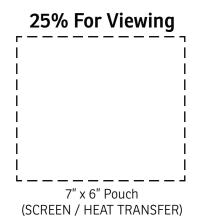

AeroLOFT™ Business First Travel Blanket with Sleep Mask ALK-BL20 - 25% For Viewing (SCREEN / HEAT TRANSFER)

AeroLOFT™ Business First Travel Blanket with Sleep Mask ALK-BL20 (Mask) - 25% For Viewing

\* ITEM DISCLAIMER: IMPRINT MAY DISTORT OR HAVE BREAKUPS IN THE IMPRINTS DUE TO THE TINY BEAD INSIDE ITEMS AND ITEM MATERIAL \*

AeroLOFT™ Business First Travel Blanket with Sleep Mask ALK-BL20- 15% For Viewing

25% For Viewing

Item # Description

ALK-BL20 AEROLOFT™ BUSINESS FIRST TRAVEL BLANKET WITH SLEEP MASK

Your artwork will be sized to max imprint area unless otherwise requested. Due to the orientation of some logos, your artwork may be sized smaller than the imprint area listed here or in the catalog to achieve a uniform, non-distorted imprint.