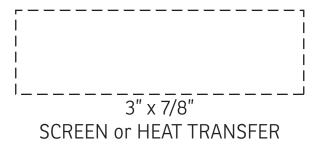

Your artwork will be sized to max imprint area unless otherwise requested. Due to the orientation of some logos, your artwork may be sized smaller than the imprint area listed here or in the catalog to achieve a uniform, non-distorted imprint.